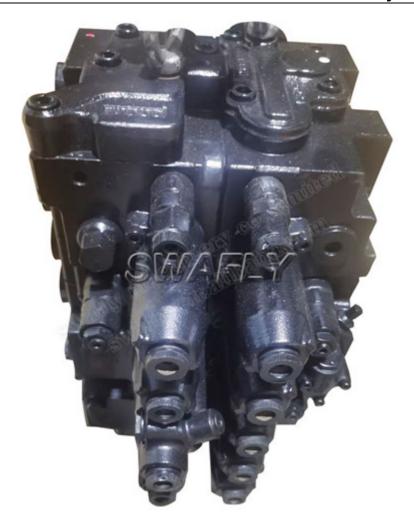

## Excavator Main Control Valve Assy for Kobelco SK140-8

As the professional supplier, we would like to provide youExcavator Main Control Valve Assy for Kobelco SK140-8. And we will offer you the best after-sale service and timely delivery.

We stock Excavator Main Control Valve Assy for Kobelco SK140-8 With professional service and better price. SWAFLY provide 3-6 months warranty for used and reconditioned main control valves. Please contact us for any questions.

Now in stock complete distribution valve for Kobelco excavators: SK140-8

Tel: +86-13501533176

Tel: +86-13501533176