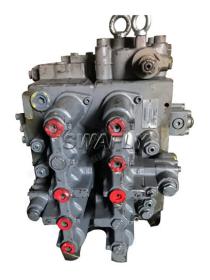

## Excavator Main Control Valve Assy for Kobelco SK140-8

As the professional supplier, we would like to provide youExcavator Main Control Valve Assy for Kobelco SK140-8. And we will offer you the best after-sale service and timely delivery.

We stock Excavator Main Control Valve Assy for Kobelco SK140-8 With professional service and better price. SWAFLY provide 3-6 months warranty for used and reconditioned main control valves. Please contact us for any questions.

Now in stock complete distribution valve for Kobelco excavators: SK140-8

Tel: +86-13501533176

Tel: +86-13501533176